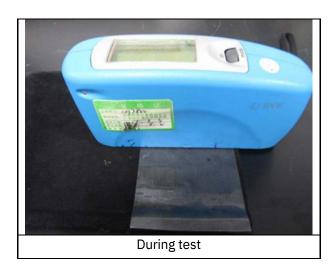

| Sample | Result |  |
|--------|--------|--|
| А      | 45     |  |

Note: The release paper was ripped off before test.

Test Photo: